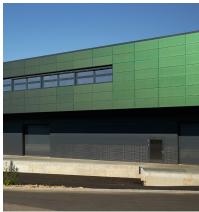

## Campus Aqua in Büsserach (CH)

New warehouse surrounded by a complete solar facade mounted on the north, east, south and west facade. The solar facade is composed of green SKALA modules in standard size combined with customized lengths covering 70 % of the energy self-consumption of the building.

Building typ: Industrial building

1.432 m<sup>2</sup> Facade area:

Number of modules: 1,359 modules

Plant power: 176.67 kWp

SKALA Green Color:

Project partners: SwissFassadenTechnik AG, Bern

Photos: Albrecht Voss