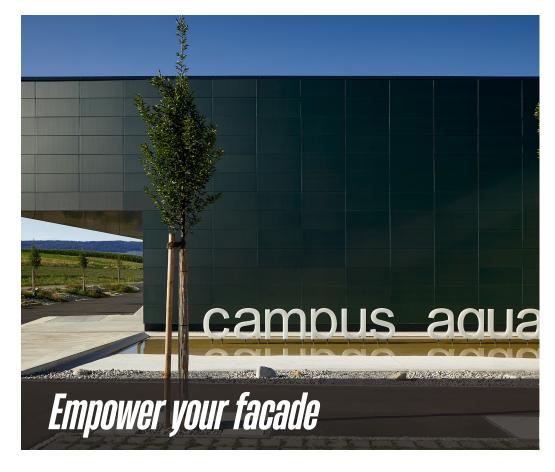

## Campus Aqua in Büsserach (CH)

New warehouse surrounded by a complete solar facade mounted on the north, east, south and west facade. The solar facade is composed of green SKALA modules in standard size combined with customized lengths covering 70 % of the energy self-consumption of the building.

CO<sub>2</sub> savings per year based on countryspecific emission factors

Solvatec Agola AG, Basel Customer:

Architects: Jeker Architekten SIA AG, Basel

Project realization: 2020

Location: Büsserach, Switzerland

Building typ: Industrial building

1.432 m<sup>2</sup> Facade area:

Number of modules: 1,359 modules

Plant power: 176.67 kWp

SKALA Green Color:

Project partners: SwissFassadenTechnik AG, Bern

Photos: Albrecht Voss