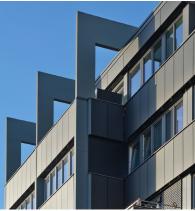

## Bremer Tor in Vechta (DE)

50-year-old building was completely renovated, technically and energetically brought up to date according to Energy Efficiency 100. 234 anthracite-colored SKALA modules were integrated into the facade below the window strips and on the parapets.