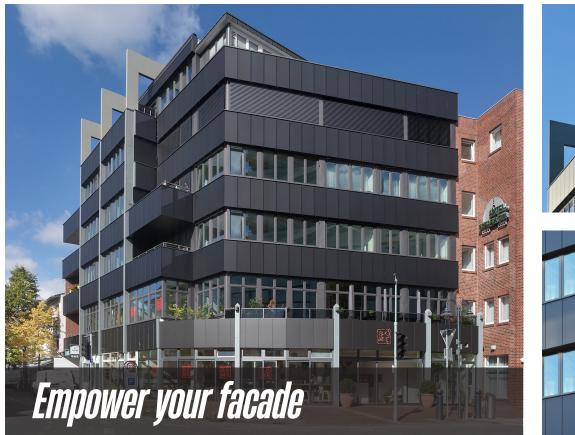

## Bremer Tor in Vechta (DE)

50-year-old building was completely renovated, technically and energetically brought up to date according to Energy Efficiency 100. 234 anthracite-colored SKALA modules were integrated into the facade below the window strips and on the parapets.

19.42 MWh Energy yield per year

*6.8*[

CO2 savings per year based on countryspecific emission factors

| Customer:            | Grieshop Vechta                   |
|----------------------|-----------------------------------|
| Architects:          | Bocklage + Buddelmeyer            |
|                      | Architekten GmbH, Vechta          |
| Project realization: | 2021                              |
| Location:            | Vechta, Germany                   |
| Building type:       | Residential & commercial building |
| Facade area:         | 246.5 m <sup>2</sup>              |
| Number of modules:   | 234 modules                       |
| Plant power:         | 32.8 kWp                          |
| Color:               | SKALA Anthracite                  |
| Project partners:    | elektroBAU Dresden GmbH           |
| Photos:              | Olaf Rohl                         |
|                      |                                   |