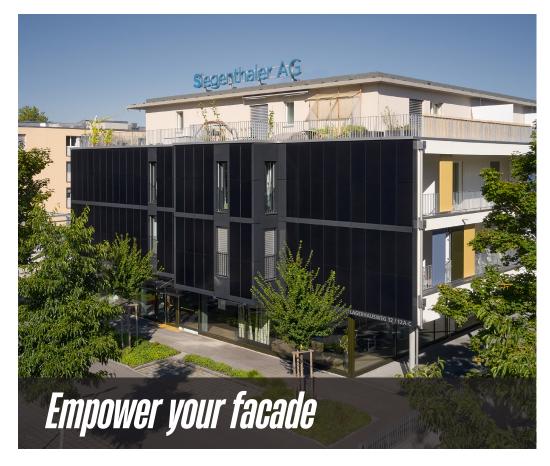

## Senn Areal in Bern (CH)

New construction of the energy-efficient residential and commercial building with a black solar facade on the south-east side of the building complex.

11.6 MWh

CO<sub>2</sub> savings per year based on countryspecific emission factors

FamBau Customer:

Architects: pjk Architekten AG, Ittingen

Project realization: 2016

Location: Bern, Switzerland Building typ: Residential complex

 $136 \text{ m}^2$ Facade area:

Number of modules: 130 modules

Plant power: 17.5 kWp

SKALA Black B001 Color:

Project partners: SwissFassadenTechnik AG, Bern

Photos: Albrecht Voss