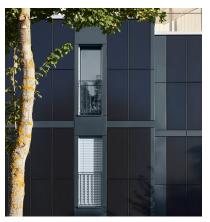

## Senn Areal in Bern (CH)

New construction of the energy-efficient residential and commercial building with a black solar facade on the south-east side of the building complex.

11.6 MWh

CO<sub>2</sub> savings per year based on countryspecific emission factors

FamBau Customer:

Architects: pjk Architekten AG, Ittingen

Project realization: 2016

Location: Bern, Switzerland Building typ: Residential complex

 $136 \text{ m}^2$ Facade area:

Number of modules: 130 modules

Plant power: 17.5 kWp

SKALA Black B001 Color:

Project partners: SwissFassadenTechnik AG, Bern

Photos: Albrecht Voss