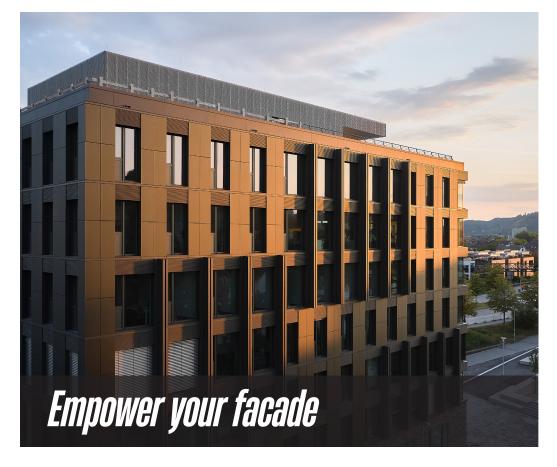

## Westspitze in Tübingen (DE)

Seven storey office building in new wood-concrete hybrid construction with mixed use of office space, medical practices and other services. The cladding material of the energy efficiency house is a solar facade made out of bronze SKALA modules.

659 m<sup>2</sup> Facade area:

Number of modules: 634 modules 82.42 kWp Plant power:

Color: SKALA Bronze

Project partners: SwissFassadenTechnik AG, Bern

Albrecht Voss Photos: