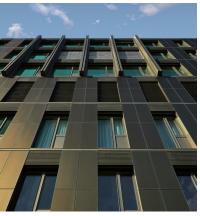

## Westspitze in Tübingen (DE)

Seven storey office building in new wood-concrete hybrid construction with mixed use of office space, medical practices and other services. The cladding material of the energy efficiency house is a solar facade made out of bronze SKALA modules.

659 m<sup>2</sup> Facade area:

Number of modules: 634 modules 82.42 kWp Plant power:

Color: SKALA Bronze

Project partners: SwissFassadenTechnik AG, Bern

Albrecht Voss Photos: