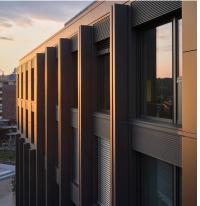

## Westspitze in Tübingen (DE)

Seven storey office building in new wood-concrete hybrid construction with mixed use of office space, medical practices and other services. The cladding material of the energy efficiency house is a solar facade made out of bronze SKALA modules.

659 m<sup>2</sup> Facade area:

Number of modules: 634 modules 82.42 kWp Plant power:

Color: SKALA Bronze

Project partners: SwissFassadenTechnik AG, Bern

Albrecht Voss Photos: