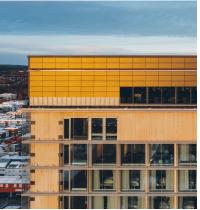

## Sara Kulturhus in Skelleftea (SE)

This new multi-purpose building was constructed entirely of wood. Our bronzecolored SKALA modules enclose the SPA area located on the top floor at a height of 80 m and are a wonderful addition to the wooden construction of the building.

 $319 \text{ m}^2$ Facade area:

Number of modules: 304 modules

Plant power: 39.52 kWp

Color: SKALA Bronze

elektroBAU Dresden GmbH Project partners:

SCHRAG Fassaden GmbH

Jonas Westling Photos: