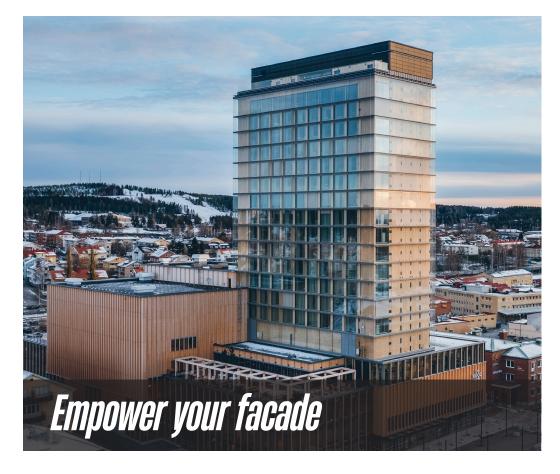

## Sara Kulturhus in Skelleftea (SE)

This new multi-purpose building was constructed entirely of wood. Our bronzecolored SKALA modules enclose the SPA area located on the top floor at a height of 80 m and are a wonderful addition to the wooden construction of the building.

CO<sub>2</sub> savings per year based on countryspecific emission factors

Kraftpojkarna Sverige AB Customer:

Architects: White Arkitekter

Project realization: 2021

Location: Skelleftea, Sweden Building typ: Wooden skyscraper

 $319 \text{ m}^2$ Facade area:

Number of modules: 304 modules

Plant power: 39.52 kWp

Color: SKALA Bronze

elektroBAU Dresden GmbH Project partners:

SCHRAG Fassaden GmbH

Jonas Westling Photos: