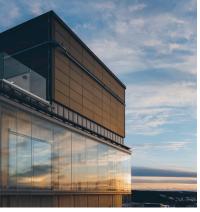

## Sara Kulturhus in Skelleftea (SE)

This new multi-purpose building was constructed entirely of wood. Our bronzecolored SKALA modules enclose the SPA area located on the top floor at a height of 80 m and are a wonderful addition to the wooden construction of the building.

 $319 \text{ m}^2$ Facade area:

Number of modules: 304 modules

Plant power: 39.52 kWp

Color: SKALA Bronze

elektroBAU Dresden GmbH Project partners:

SCHRAG Fassaden GmbH

Jonas Westling Photos: